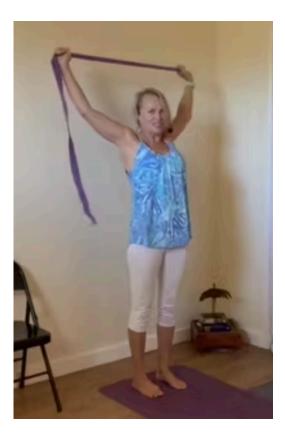

## Heart Opening Strap Pose —

Hold a strap and from standing with your feet inner hip-width apart, press into the outer edges of your heels, bring your tail down, snap your ribs in and down and roll your inner arms out.

Keep your inner arms rolled out and on an exhale take your arms overhead and back behind you. Keep your arms straight. Pause to inhale, and exhale bring your arms back overhead and in front of you.

If you aren't challenged take your hands closer together. If you are bending your arms take your arms closer together.