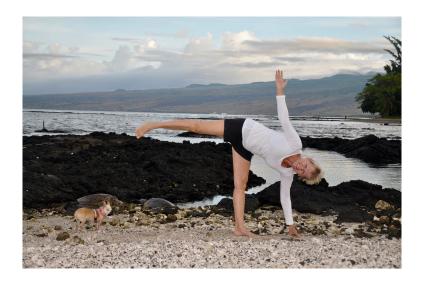

## Take Your Guard Down Movement Sheet

**Half-Moon Pose** - Stand with your right leg about 6" from a wall. Make sure your feet are inner hip-width apart and your press into the outer edges of your heels. Fall forward and hang. Take your right hand in front of your right foot (use a block if needed). Exhale turn your navel toward the sky with your left leg hanging. Allow your left arm to reach for the sky as you turn your chest. Rest your hips, back, shoulders and head to the wall.

Take your left arm overhead keeping your arm on the wall. Hold and breathe feeling the left side of your body opening.

When ready come down and switch sides.